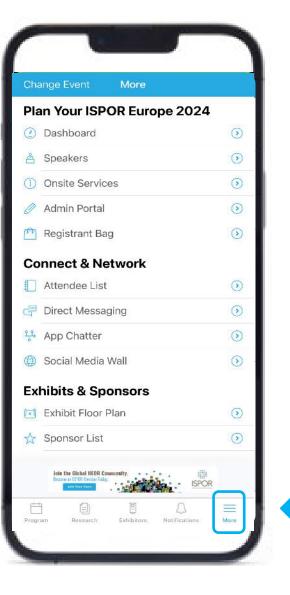

## **App Navigation**

Upon accessing the conference app, you will see a menu bar at the bottom of your screen. Note: the menu bar is present within all areas of the app.

Click on More to see your profile, registrant list, networking features, technical support, and other important event information.

## **Before You Begin**

- Don't forget to update your
  Attendee Profile review your
  name/details, add a photo, and check
  your settings.
- IMPORTANT: Within your Profile Event Preferences settings, you can click on Manage to update your social and notification settings. We encourage attendees to keep notifications toggled on so you can receive important event updates.