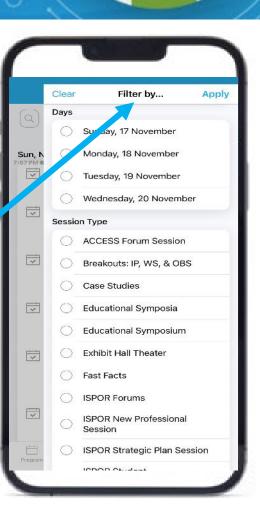

Use the filters to quickly find sessions by Selected, Notes, day, session, taxonomy/topic, and viewing format.

| Pos  | ter                 |  |
|------|---------------------|--|
| Sup  | pplemental Material |  |
|      |                     |  |
| Sess | sions               |  |

Use the filters to quickly find posters by day, interest area, session type, and topic.