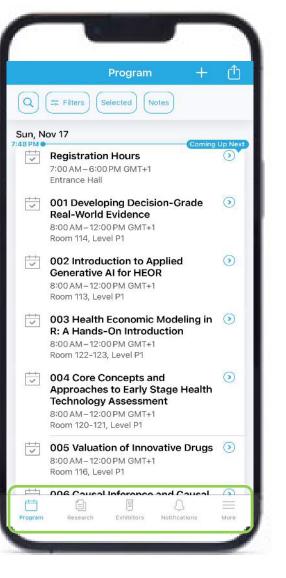

## **App Navigation**

Upon accessing the conference app, you will see a menu bar at the bottom of your screen. Note: the menu bar is present within all areas of the app.

Click on More to see your profile, registrant list, networking features, technical support, and other important event information.

# Sessions

Search, view presentations, see speakers, and save sessions to your personal schedule

**PRO TIP:** You can save sessions to your personal schedule (Selected sessions) by clicking on the calendar icon.

Use the filters to quickly find sessions by Selected, Notes, day, session, taxonomy/topic, and viewing format.