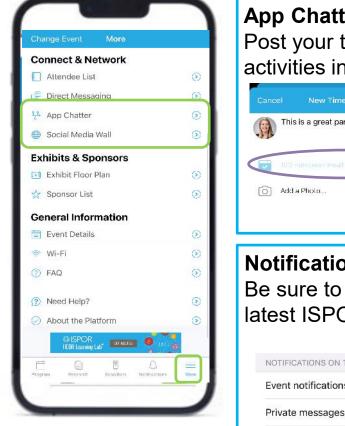

#### **App Chatter** Post your thoughts on ISPOR Europe 2024 activities in the app's social timeline. New Timeline Post This is a great panel and timely topic! Pro Tip: Tag your favorite session in your post Add a Photo. **Notifications** Be sure to monitor the Notifications for the latest ISPOR Europe 2024 updates. Pro Tip: Enable NOTIFICATIONS ON THIS DEVICE notifications in your Event notifications Profile's Event Preferences and in