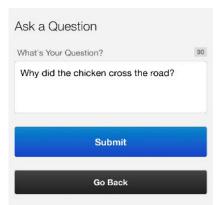

## **Plenary Q&A**

During the plenary sessions, the audience will have the opportunity to submit questions to the panel. Navigate to the session and scroll down to **Q&A/Polling** under Resources.

Select **Ask** to type in and submit your question. Attendees will see questions on their device and can upvote their favorites.