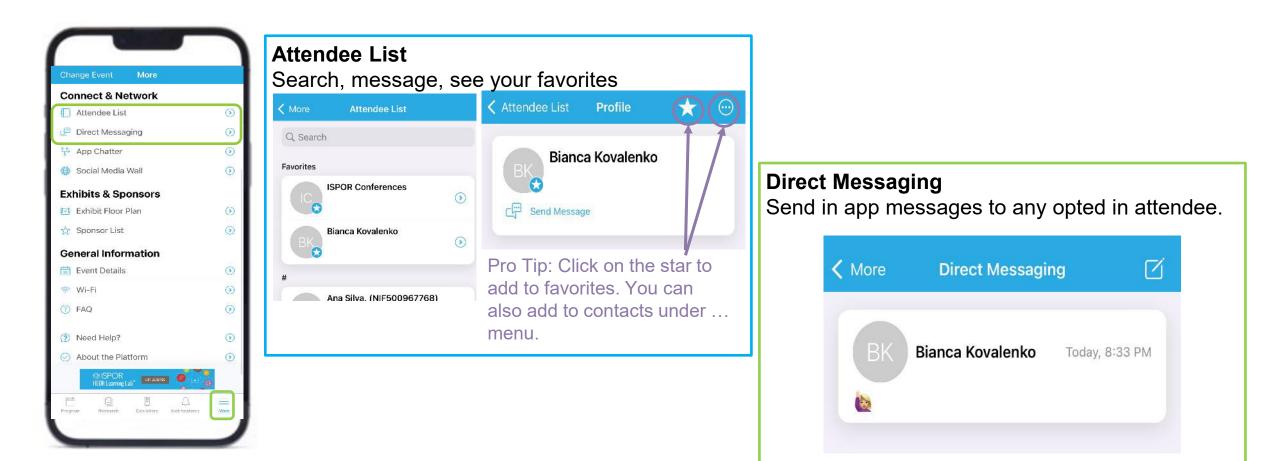

## **Connect and Network Via the App**

Be sure to monitor your **Notifications**, direct messaging, attendee list, App Chatter wall, and Social Media Wall. These features will allow you to search for and engage with fellow attendees.

## **Connect and Network Via the App**

Upcoming session reminders

Be sure to monitor your **Notifications**, **direct messaging**, **attendee list**, **App Chatter wall**, **and Social Media Wall**. These features will allow you to search for and engage with fellow attendees.