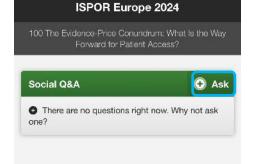

## **Plenary Q&A**

During the plenary sessions, the audience will have the opportunity to submit questions to the panel. Navigate to the session and scroll down to **Q&A/Polling** under Resources.

Select **Ask** to type in and submit your question. Attendees will see questions on their device and can upvote their favorites.