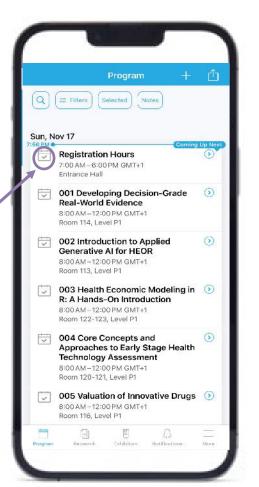

# Sessions

Search, view presentations, see speakers, and save sessions to your personal schedule

**PRO TIP:** You can save sessions to your personal schedule (Selected sessions) by clicking on the calendar icon.

Use the filters to quickly find sessions by Selected, Notes, day, session, taxonomy/topic, and viewing format.