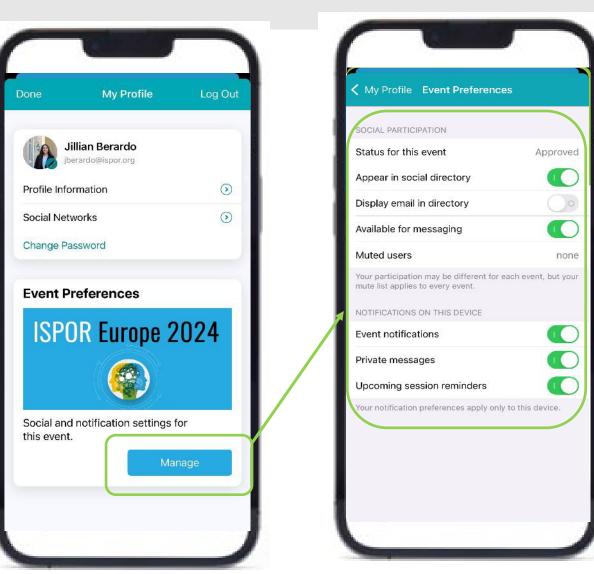

## **Before You Begin**

- Don't forget to update your
  Attendee Profile review your
  name/details, add a photo, and check
  your settings.
- IMPORTANT: Within your Profile Event Preferences settings, you can click on Manage to update your social and notification settings. We encourage attendees to keep notifications toggled on so you can receive important event updates.