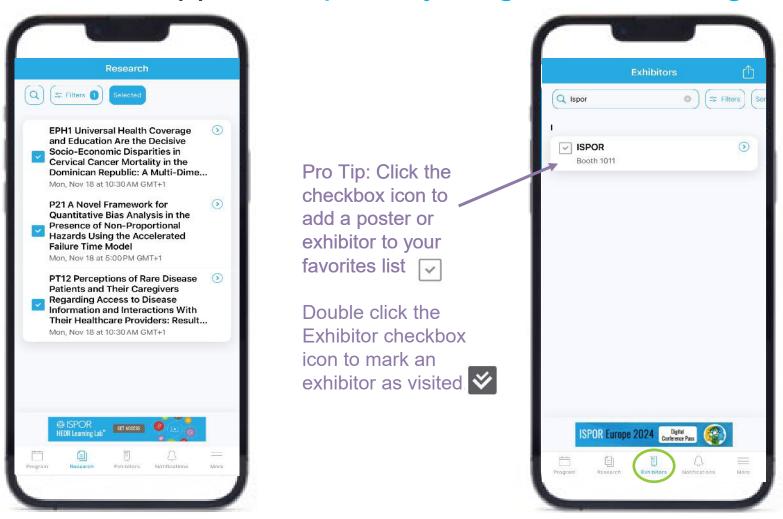

#### Find and view posters in the app 24/7.

ISPOR encouraged poster presenters to upload posters and supplemental materials for display within the conference app. If uploaded, these pdfs are visible in the poster's Resources section beginning {18 November}.

| Pos  | ter                 |  |
|------|---------------------|--|
| Sup  | pplemental Material |  |
|      |                     |  |
| Sess | sions               |  |

Use the filters to quickly find posters by day, interest area, session type, and topic.

Pro Tip: Click the checkbox button to add a poster to your favorites list

 $\odot$ 

 $\odot$ 

Mann

# You can also create a list of favorite research and exhibitors within the app to keep everything of interest organized!