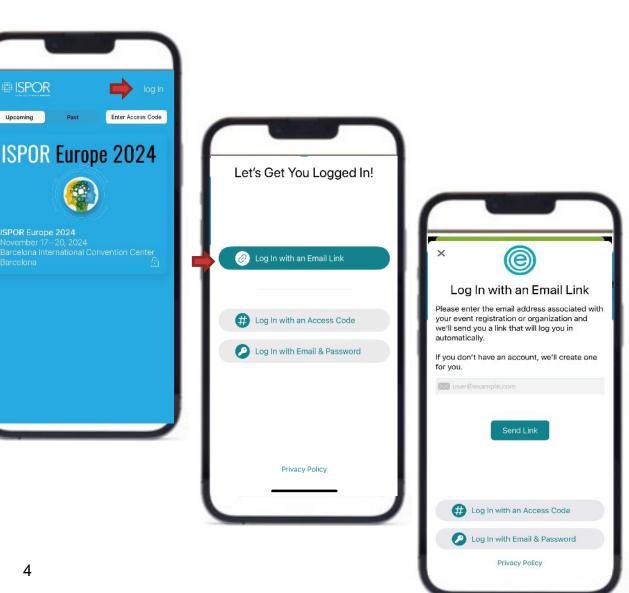

## How to Access the Conference App for ISPOR Europe 2024

1. **Download the ISPOR App from:** 

OR search **ISPOR** in the Apple App or Google Play Stores PRO TIP: the conference app can be saved on multiple devices.

- 2. Select ISPOR Europe 2024. Then...
  - Click on the link provided in your login email (from noreply@rdmobile.com) or
  - Select Log In with an Email Link in the app. Enter the email associated with your event registration, your first and last name. Then select Send Link.
- 3. You can modify your social event preferences in the next screen. We encourage you to Allow Notifications so you can stay up to date with the latest ISPOR Europe 2024 news.
- Click Continue to access and explore the ISPOR Europe 2024 app. PRO TIP: Once you log in, we recommend you do not "Log Out"