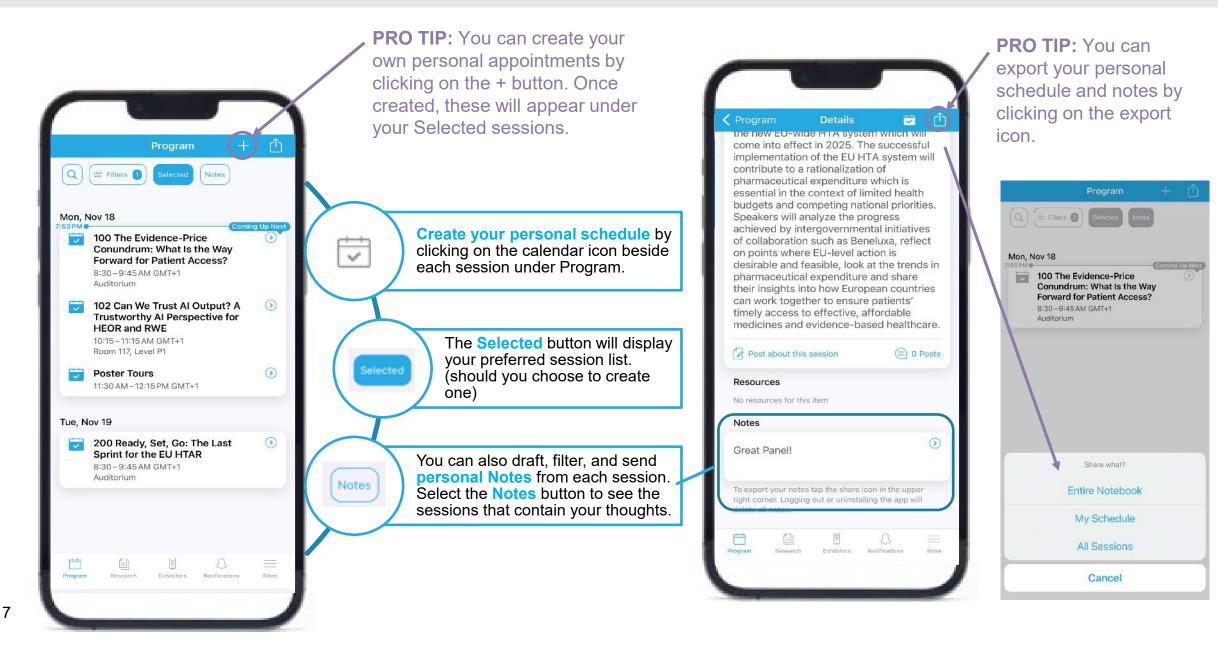

# Sessions

Search, view presentations, see speakers, and save sessions to your personal schedule

**PRO TIP:** You can save sessions to your personal schedule (Selected sessions) by clicking on the calendar icon.

Use the filters to quickly find sessions by Selected, Notes, day, session, taxonomy/topic, and viewing format.

# You can also create a list of favorite research and exhibitors within the app to keep everything of interest organized!