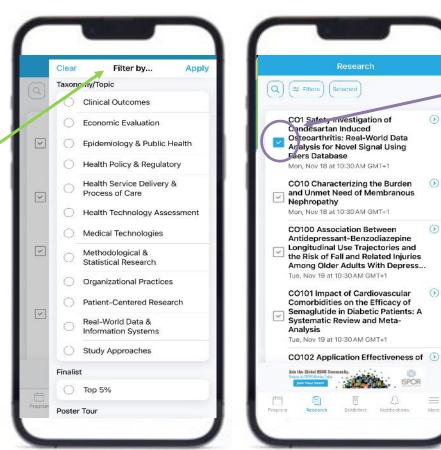

# Sessions

Search, view presentations, see speakers, and save sessions to your personal schedule

**PRO TIP:** You can save sessions to your personal schedule (Selected sessions) by clicking on the calendar icon.

Use the filters to quickly find sessions by Selected, Notes, day, session, taxonomy/topic, and viewing format.