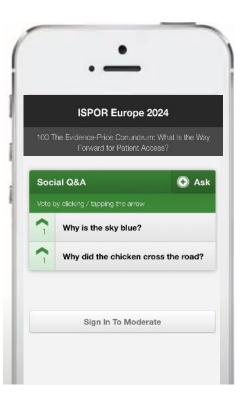

## **Plenary Q&A**

During the plenary sessions, the audience will have the opportunity to submit questions to the panel. Navigate to the session and scroll down to **Q&A/Polling** under Resources.

Select **Ask** to type in and submit your question. Attendees will see questions on their device and can upvote their favorites.