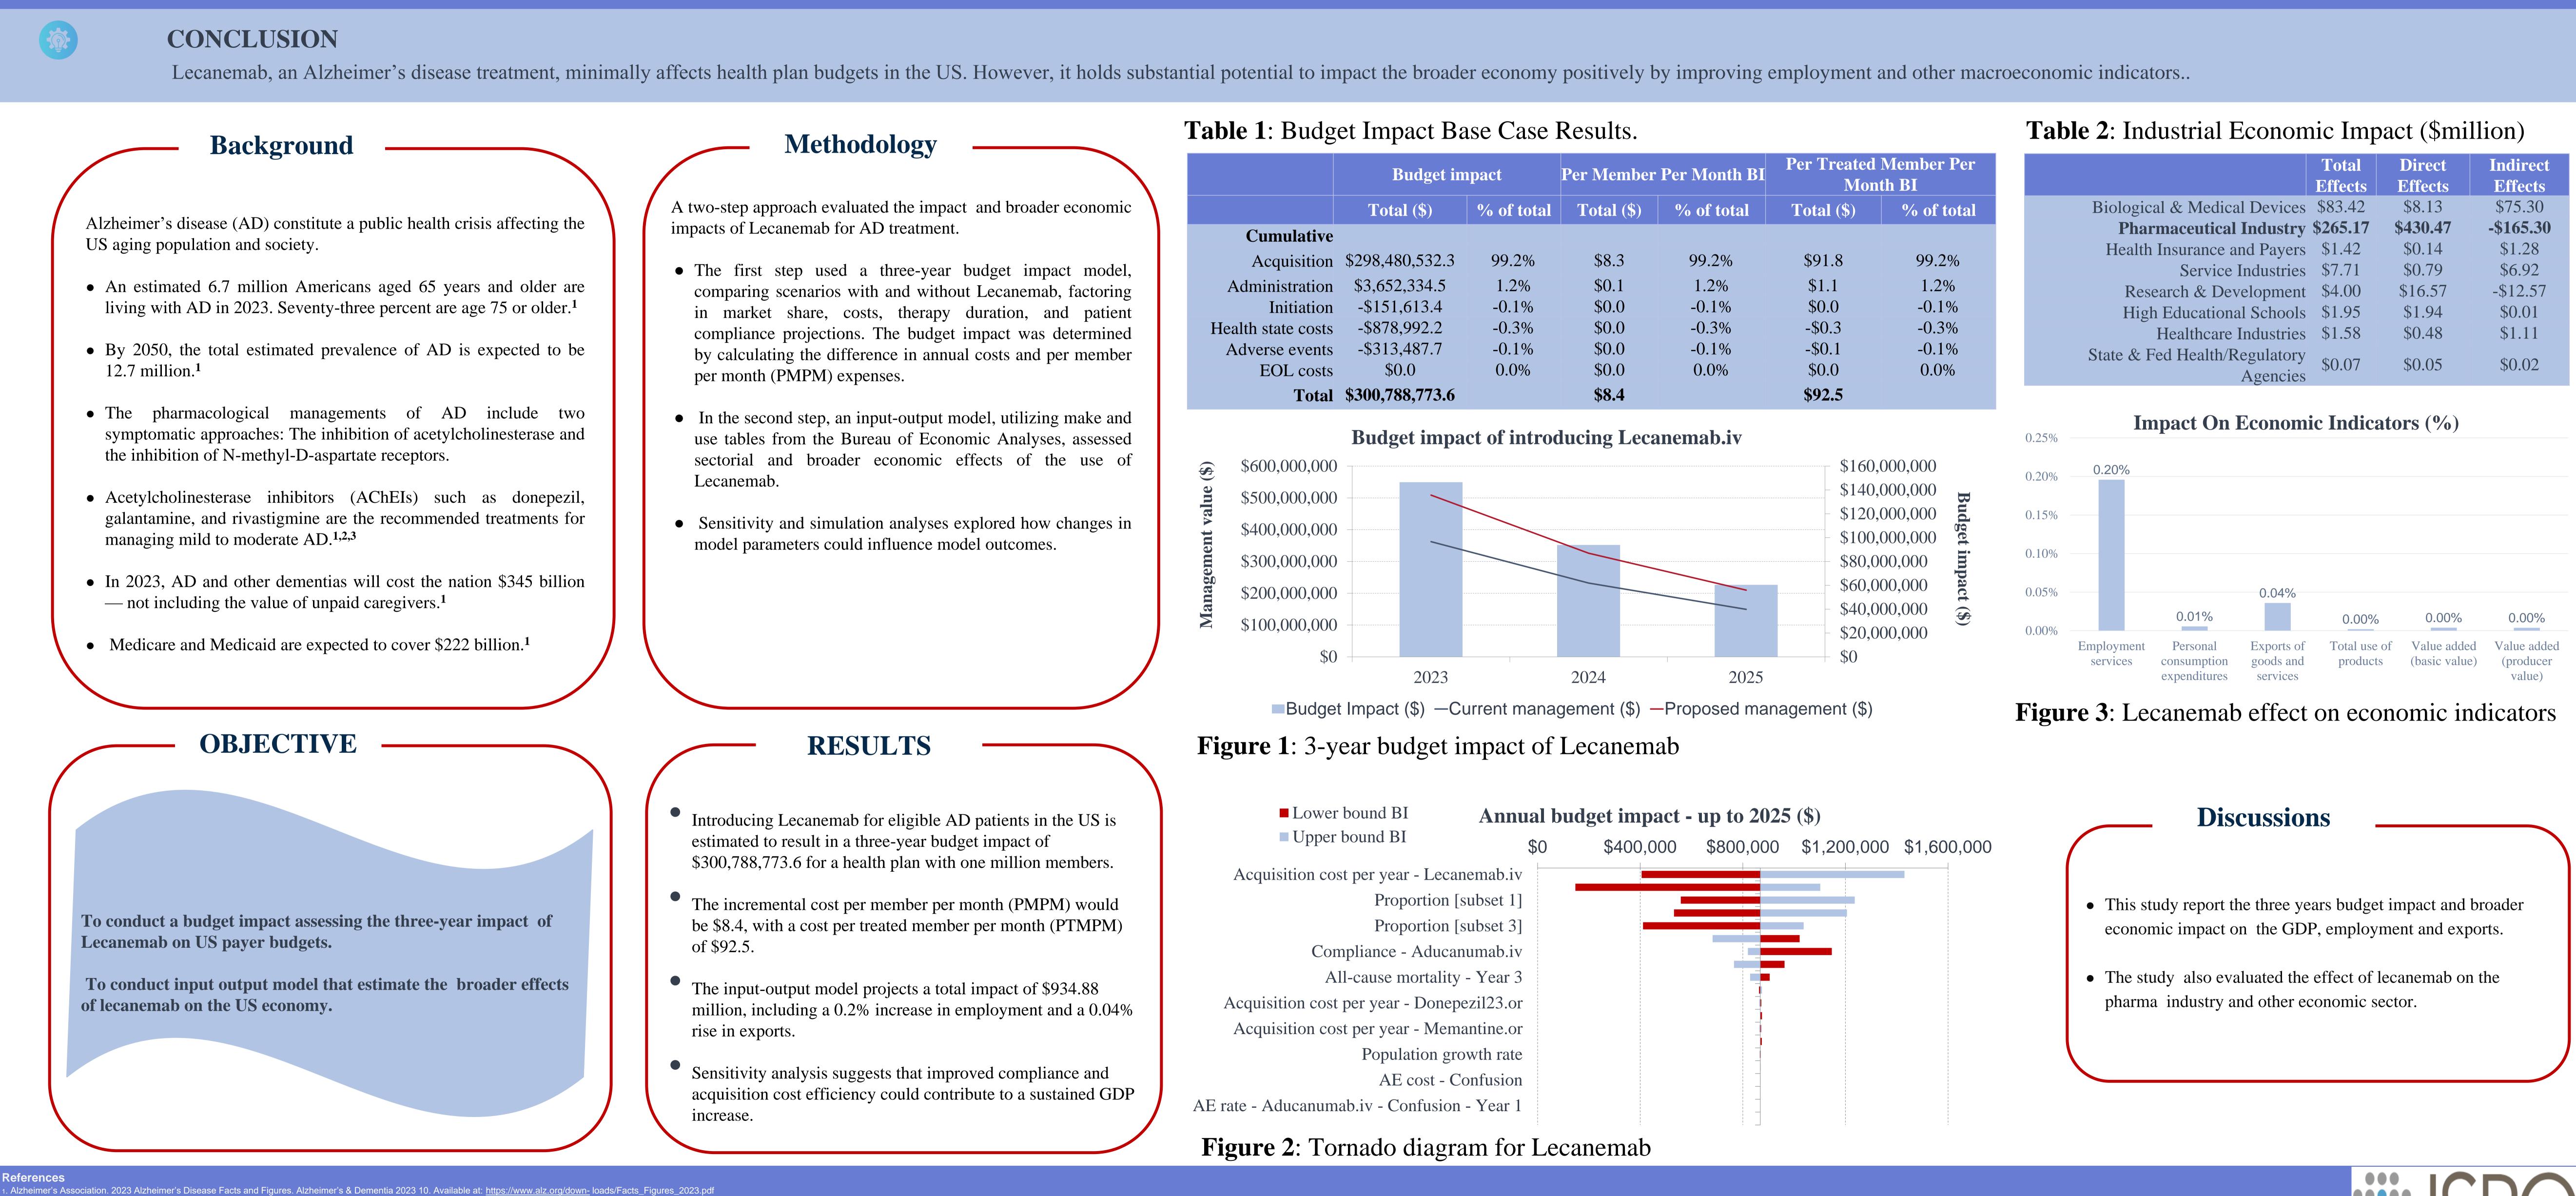

|                                           | Total<br>Effects | Direct<br>Effects | Indirect<br>Effects |
|-------------------------------------------|------------------|-------------------|---------------------|
| Biological & Medical Devices              | \$83.42          | \$8.13            | \$75.30             |
| <b>Pharmaceutical Industry</b>            | \$265.17         | \$430.47          | -\$165.30           |
| Health Insurance and Payers               | \$1.42           | \$0.14            | \$1.28              |
| Service Industries                        | \$7.71           | \$0.79            | \$6.92              |
| Research & Development                    | \$4.00           | \$16.57           | -\$12.57            |
| High Educational Schools                  | \$1.95           | \$1.94            | \$0.01              |
| Healthcare Industries                     | \$1.58           | \$0.48            | \$1.11              |
| State & Fed Health/Regulatory<br>Agencies | \$0.07           | \$0.05            | \$0.02              |