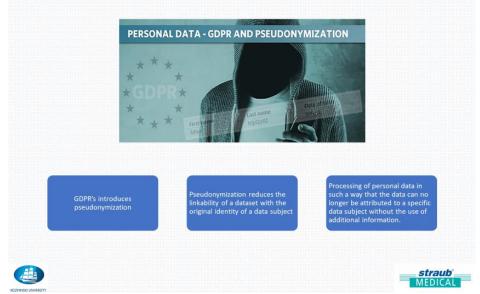

# GDPR = HARMONISATION+PROTECTION

To improve is to change, to be perfect is to change often.

Winston Churchill