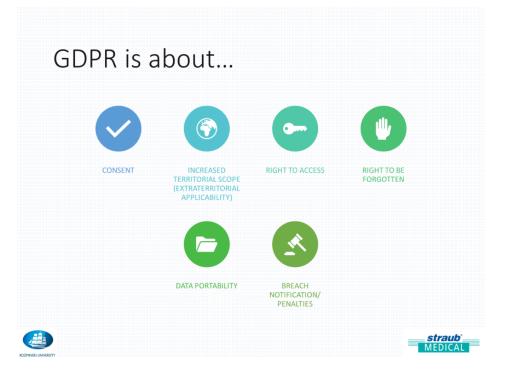

# GDPR = HARMONISATION+PROTECTION

To improve is to change, to be perfect is to change often.

Winston Churchill