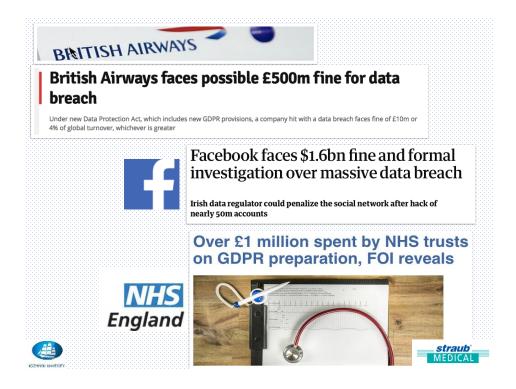

### Welcome GDPR!

As many as 80% (n=41/51) of anonymosed healthcare professionals at UHL (University Hospital Limerick (UHL), confirmed that WhatsApp was used as a mode of communication with other colleagues

THE REAL PROPERTY.

- A group of 15 volunteers recruited in 2007 to help dementia sufferers and their families or carers seek NHS healthcare funding.
- Between them, and over a seven-year period, they handled 1,920 cases.
- Volunteers were using personal email addresses to receive and share information storing unencrypted data on their home computers...

### GDPR unlocks the power of data

https://ico.org.uk/about-the-ico/news-and-events/news-and-blogs/2016/01/ico-criticises-disappointing-attitude-of-dementia-charity/

https://innovations.bmj.com/content/3/4/238