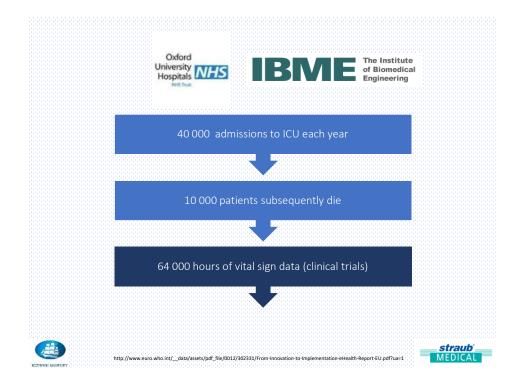

### Welcome GDPR!



As many as 80% (n=41/51) of anonymosed healthcare professionals at UHL (University Hospital Limerick (UHL), confirmed that WhatsApp was used as a mode of communication with other colleagues

THE REAL PROPERTY.



- A group of 15 volunteers recruited in 2007 to help dementia sufferers and their families or carers seek NHS healthcare funding.
- Between them, and over a seven-year period, they handled 1,920 cases.
- Volunteers were using personal email addresses to receive and share information storing unencrypted data on their home computers...



### GDPR unlocks the power of data

https://ico.org.uk/about-the-ico/news-and-events/news-and-blogs/2016/01/ico-criticises-disappointing-attitude-of-dementia-charity/

https://innovations.bmj.com/content/3/4/238