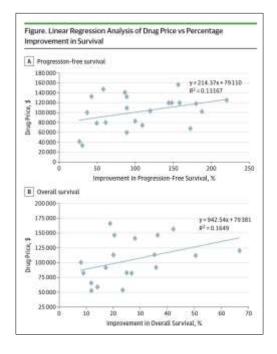

ess analysis
- Augmented cost-effectiveness analysis (ACEA)
- Recommendation II of the ISPOR Special Task Force
- Translation to EU markets

#### What motivated value frameworks in the U.S.?

- Industry productivity is flat despite growing investments.
- Cost per new molecular entity is rising.
- Health systems are struggling to deal with high prices.
- Manufacturers are receiving declining returns—on average.
- Development is moving toward more specialized and orphan drugs.
- Scientific advances are affecting opportunities: gene and cell therapies, cures, combination treatments.
- Rewards (i.e., prices) are not strongly correlated with health gains delivered.
- U.S. prices are rising relative to other countries.
- All of this has led to greater interest in "value frameworks" in the U.S.





 Low correlation between oncology drug price and survival benefit.

# Average Foreign-to-Canadian Price Ratios for Patented Drugs by Country, 2016



Source: Danzon, PharmacoEconomics, 2018

Key U.S. Value Frameworks to date



6

## **Overall Objective of Special Task Force**

The Special Task Force (STF) will produce a scientific policy white paper that reviews relevant perspectives and appropriate approaches and methods to support the construction and use of high-quality health care value frameworks that will enable more efficient health sector decision-making in the US.

О

# ISPOR Initiative on US Value Assessment Frameworks STF Final Report. Feb. 2018



A Health Economics Approach to US Value Assessment Frameworks - Introduction: An ISPOR Special Task Force Peter J. Neumann, Ric