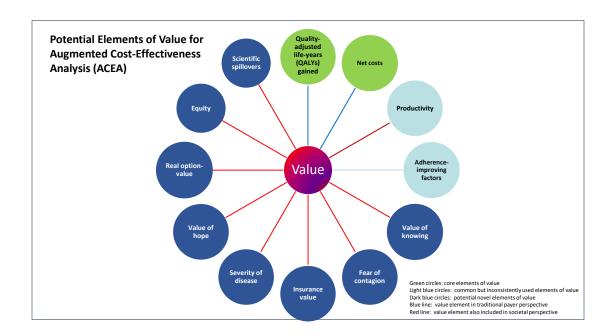

- 1. Cost-per-QALY analyses have strengths and limitations.
- 2. Frameworks that focus on coverage/reimbursement should consider cost per QALY, as a starting point.
- **3. Consider elements not normally included in CEAs (e.g.,** severity of illness, equity, risk protection) but **more research needed**.

# **Budget Constraints and Thresholds: Effect of Adding Novel Elements**

- It does change the threshold
  - League table approach
  - Cost allocated per QALY falls
- Which margin?
  - · Annual vs. lifetime
  - · Health vs. non-health
  - · Generational: deficit financing

## Implications of U.S. Value Frameworks for EU Systems?

- EU HTA assessment will remain a complex and highly variable endeavor across member states.
  - Clinical data are critical in all HTA processes.
- Likely to strengthen support for cost-per-QALY approaches, in part by going beyond the QALY
- Will support importance of augmented CEA as a tool as part of a deliberative process.
- Will support current and growing interest in MCDA as part of deliberative process. Use QALY as key or "anchor" attribute.