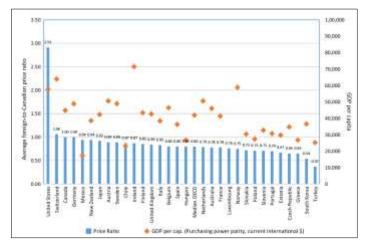

# Average Foreign-to-Canadian Price Ratios for Patented Drugs by Country, 2016

Source: Danzon, PharmacoEconomics, 2018

Key U.S. Value Frameworks to date

6