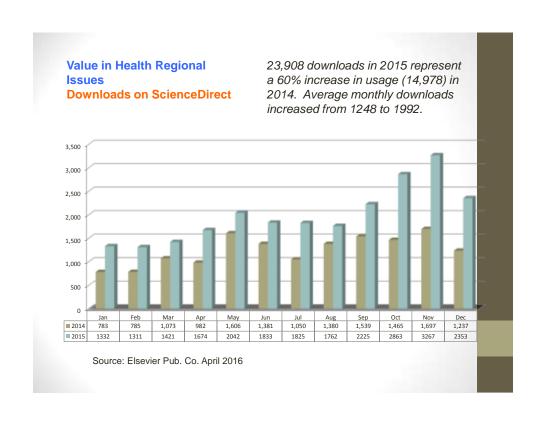

Value in Health Regional Issues (ViHRI) is a scientific regional journal focusing on three regions: Asia; Latin America; Central & Eastern Europe, Western Asia, and Africa (CEEWAA)