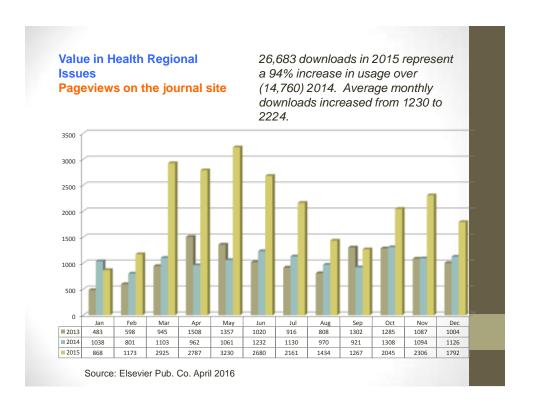

ASIA . LATIN AMERICA . CENTRAL & EASTERN EUROPE, WESTERN ASIA, AND AFRICA

## Value in Health Regional Issues (ViHRI): Writing Quality Manuscripts for Success

## Presented by the ViHRI Asia Editorial Board

#### Moderator

Co-Editor-in-Chief: Bong-Min Yang, PhD

### Speakers, Co-Editors

Shu-Chuen Li, BPharm, MBA, PhD Kenneth KC Lee, MPhil, PhD, RPharm (HK) Nathorn Chaiyakunapruk, PharmD, PhD Jeff (Jianfei) Guo, MS, PhD





STA • LATIN AMERICA • CENTRAL IL EASTERN EUROPE, WESTERN ASTA, AND AFRICA

Value in Health Regional Issues (ViHRI) is a scientific regional journal focusing on three regions: Asia; Latin America; Central & Eastern Europe, Western Asia, and Africa (CEEWAA)





















# Speaking Order, Co-editors

Shu-Chuen Li, Shu-Chuen Li, BPharm, MBA, PhD

Kenneth KC Lee, MPhil, PhD, RPharm (HK)

Nathorn Chaiyakunapruk, PharmD, PhD

Jeff (Jianfei) Guo, MS, PhD