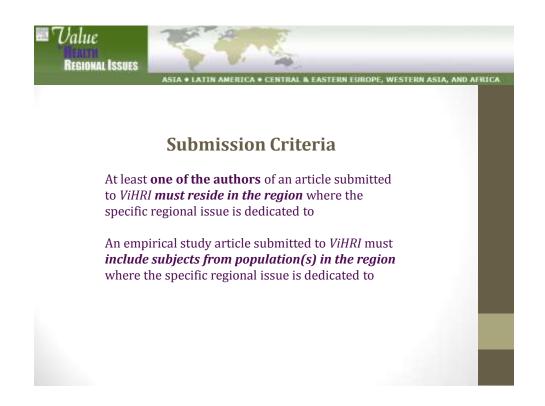

Value in Health Regional Issues (ViHRI) is a scientific regional journal focusing on three regions: Asia; Latin America; Central & Eastern Europe, Western Asia, and Africa (CEEWAA)