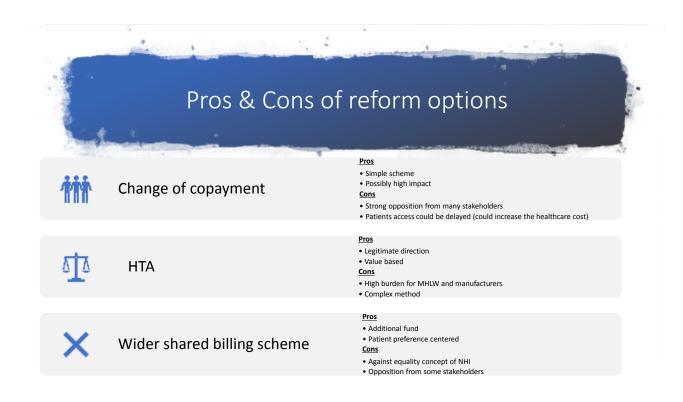

### Brief history of NHI around healthcare technology

| Event/Reform                                                             | Background                                           |
|--------------------------------------------------------------------------|------------------------------------------------------|
| Establishment of universal coverage (1961)                               | Demand for healthcare     Direction to welfare state |
| Zero copayment for elderly people (1972)                                 | • Direction to wenare state                          |
| Increase copayment for elderly people and others (1981- )                | Healthcare expenditure     growth                    |
| DPC (diagnosis-procedure combination) payment is introduced (2003)       | growth                                               |
| Shared billing scheme (regulated mixed payment) is extended (2006)       | Drug lag, Device lag                                 |
| New drug development promotion premium (Price Maintenance Premium: 2010) |                                                      |
| Early introduction premium for medical devices (2012)                    |                                                      |
| HTA trial (2016)                                                         | Emergence of expensive<br>technology                 |
| Fundamental reform of drug pricing rule (2018)                           | teciniology                                          |