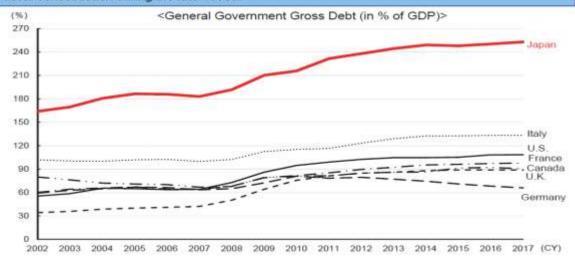

#### International Comparison of General Government Debt (in % of GDP)

In GDP terms, the Japan's gross general government debt condition has rapidly deteriorated and now stands at the highest level among major advanced countries, which steadily proceeded with fiscal consolidation during the late 1990s.