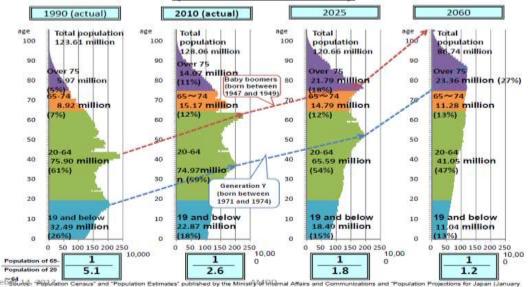

## Changes in Population Pyramid (1990 to 2060)

Septime (Sound): Population Census' and Population Estimates' published by the Ministry of Mildmal Affairs and Communications and Population Projections for Japan Ganuary 2012: Medium-famility/medium-mortality assumptions' (based on the population as of October 1 each year) published by the National Institute of Population and Social Security Research