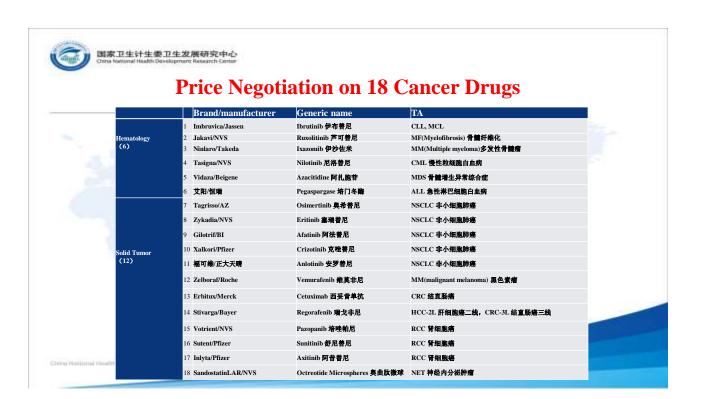

#### **Updated National Essential Drug List**

- From 520 (2012) to 685(2018) items
  - Medicine 417 items, TCM 268 items
- Disinvested 22
- · Newly Added:
  - Focus on Cancer (i.e. Antineoplastic Drug-12 items)
  - Pediatric (i.e. High-Demanding -22items)
  - NCD
  - Pan-genotype Hep-C
- Rules in Priority setting
  - Burden of Diseases
  - Clinical Needs and Preferable
  - Clinical Effectiveness
  - Cost Effectiveness
- Consistency Evaluation for Generic Drug