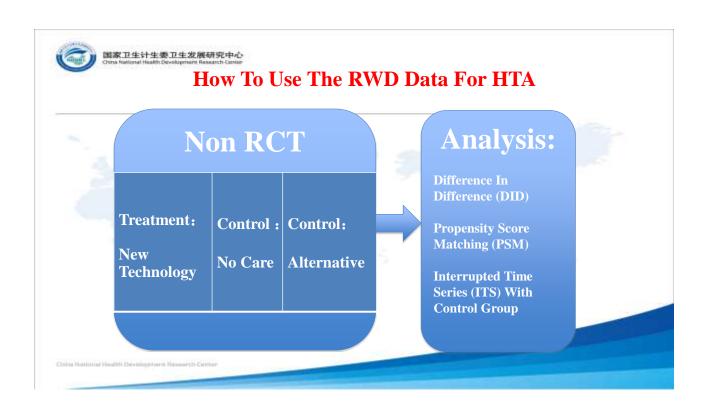

and service)
    - ✓ Procumbent (working with NHC)
    - ✓ Monitory
    - ✓ Merging all Medical Insurance Schemes into One
    - ✓ Covering 97% of Chinese Population
  - ➤ MoH---NHFPC---NHC (National Health Commission)

China Hartaniai Health Development Research Cente











#### **Updated National Essential Drug List**

- From 520 (2012) to 685(2018) items
  - Medicine 417 items, TCM 268 items
- Disinvested 22
- · Newly Added:
  - Focus on Cancer (i.e. Antineoplastic Drug-12 items)
  - Pediatric (i.e. High-Demanding -22items)
  - NCD
  - Pan-genotype Hep-C
- Rules in Priority setting
  - Burden of Diseases
  - Clinical Needs and Preferable
  - Clinical Effectiveness
  - Cost Effectiveness
- Consistency Evaluation for Generic Drug

China Hartanai Health Development Research Centa







# Reimbursement Policy in Japan -Challenges and future-

Makoto Tamura Ph.D
International University of Health and Welfare
Healthcare System Planning Institute (HSPI)

#### Overview of Japan Healthcare System



### Key Characteristics of Japan NHI system



Universal health insurance scheme

Covering all citizens (combination of different insurers)

Comprehensive healthcare coverage



Medical expenditure/GDP

10.9%: the sixth highest among OECD countries



Substantially Single payer

The government and its advisory council, Chuikyo, decide reimbursement tariff, though there are formally more than a thousand payers



## Mostly FFS except DPC (Diagnosis Procedure Combination) hospitals

Per diem payment is applied to 1730 DPC hospitals out of 8500 hospitals

Even for DPC hospitals, s