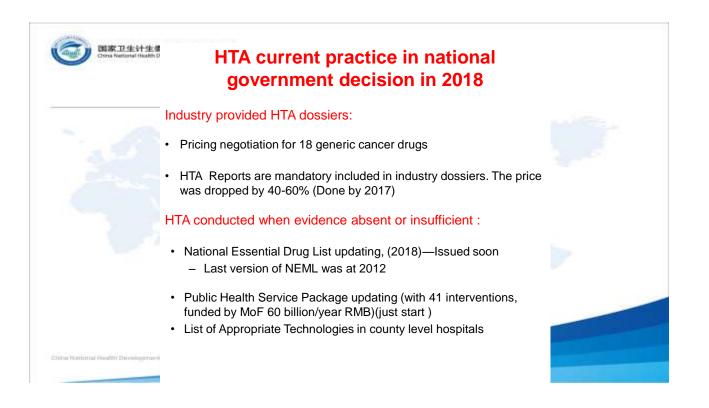

#### **Updated National Essential Drug List**

- From 520 (2012) to 685(2018) items
  - Medicine 417 items, TCM 268 items
- Disinvested 22
- · Newly Added:
  - Focus on Cancer (i.e. Antineoplastic Drug-12 items)
  - Pediatric (i.e. High-Demanding -22items)
  - NCD
  - Pan-genotype Hep-C
- Rules in Priority setting
  - Burden of Diseases
  - Clinical Needs and Preferable
  - Clinical Effectiveness
  - Cost Effectiveness
- Consistency Evaluation for Generic Drug