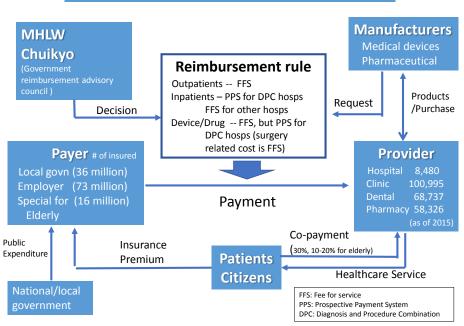

### Key Characteristics of Japan NHI system

Universal health insurance scheme

Covering all citizens (combination of different insurers)

Comprehensive healthcare coverage

Medical expenditure/GDP

10.9%: the sixth highest among OECD countries

Substantially Single payer

The government and its advisory council, Chuikyo, decide reimbursement tariff, though there are formally more than a thousand payers

## Mostly FFS except DPC (Diagnosis Procedure Combination) hospitals

Per diem payment is applied to 1730 DPC hospitals out of 8500 hospitals

Even for DPC hospitals, surgery is reimbursed based on FFS

Lower copayment

30% copayment in addition to about 80,000 yen Max-Out-of-Pocket cap [US\$ 770] for monthly health expenditure

Regulatory approved technologies are generally reimbursed

In most cases, reimbursement listing 2-3 months after approval for drug (5-6 months for devices)